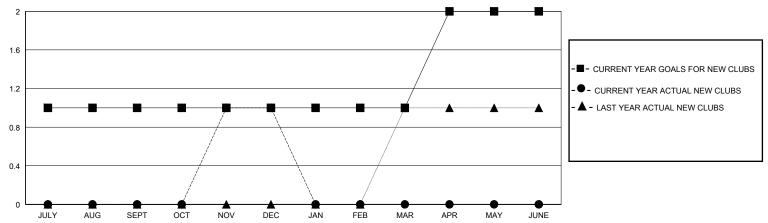

## GOALS AND ACTUAL NEW CLUBS CUMULATIVE

## District 5 NW

**LOCATION NORTH DAKOTA** GMT: **GMT CA** 

| •             |               |             |               |                       |                        |                         |                                                    |  |
|---------------|---------------|-------------|---------------|-----------------------|------------------------|-------------------------|----------------------------------------------------|--|
|               | Club          | os          |               | Members               |                        |                         |                                                    |  |
|               | RESULTS FOR   | R 2023-2024 |               | RESULTS FOR 2023-2024 |                        |                         |                                                    |  |
| QUARTER       | NEW CLUB GOAL | NEW CLUBS   | DROPPED CLUBS | QUARTER MEME          | BER GROWTH NET<br>GOAL | MEMBER GROWTH<br>ACTUAL | DROPPED<br>MEMBERS ACTUAL<br>(including transfers) |  |
| JULY/AUG/SEPT | 1             | 0           | 0             | JULY/AUG/SEPT         | 34                     | 37                      | 38                                                 |  |
| OCT/NOV/DEC   | 0             | 1           | 0             | OCT/NOV/DEC           | 34                     | 54                      | 26                                                 |  |
| JAN/FEB/MAR   | 0             | 0           | 0             | JAN/FEB/MAR           | 34                     | 0                       | 0                                                  |  |
| APR/MAY/JUNE  | 1             | 0           | 0             | APR/MAY/JUNE          | 34                     | 0                       | 0                                                  |  |