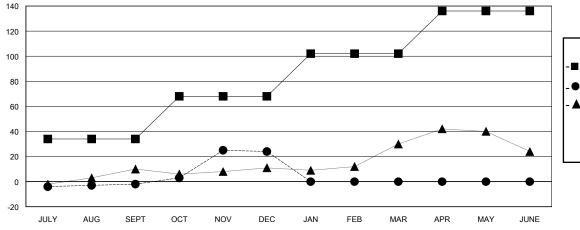

## GOALS AND ACTUAL MEMBERS CUMULATIVE

| <ul> <li>M - MEMBER GROWTH NET GOA</li> </ul> | ٩L |
|-----------------------------------------------|----|
|-----------------------------------------------|----|

- MEMBER GROWTH ACTUAL

- LAST YEAR MEMBERSHIP ACTUAL

Results as of: 12/31/2023

|       | DROPPED CLUBS: 0 |    | 25 CLUBS OF 44 ADDED 1 OR MORE | GENDER DISTRIBUTION                |            |
|-------|------------------|----|--------------------------------|------------------------------------|------------|
|       |                  |    | NEW MEMBERS                    | MALE                               | 700 (59.42 |
|       |                  |    |                                | FEMALE                             | 478 (40.58 |
|       | DROPPED MEMBERS  |    |                                |                                    |            |
|       | DECEASED         | 11 | CLICK HERE FOR CUMULATIVE      | TOTAL FAMILY UNIT MEMBERS          |            |
|       | CLUB CANCELLED   | 0  | MEMBERSHIP DATA                | FAMILY MEMBERS PAYING HALF<br>DUES |            |
|       | OTHER            | 53 |                                |                                    |            |
| TOTAL | TOTAL            | 64 |                                |                                    |            |